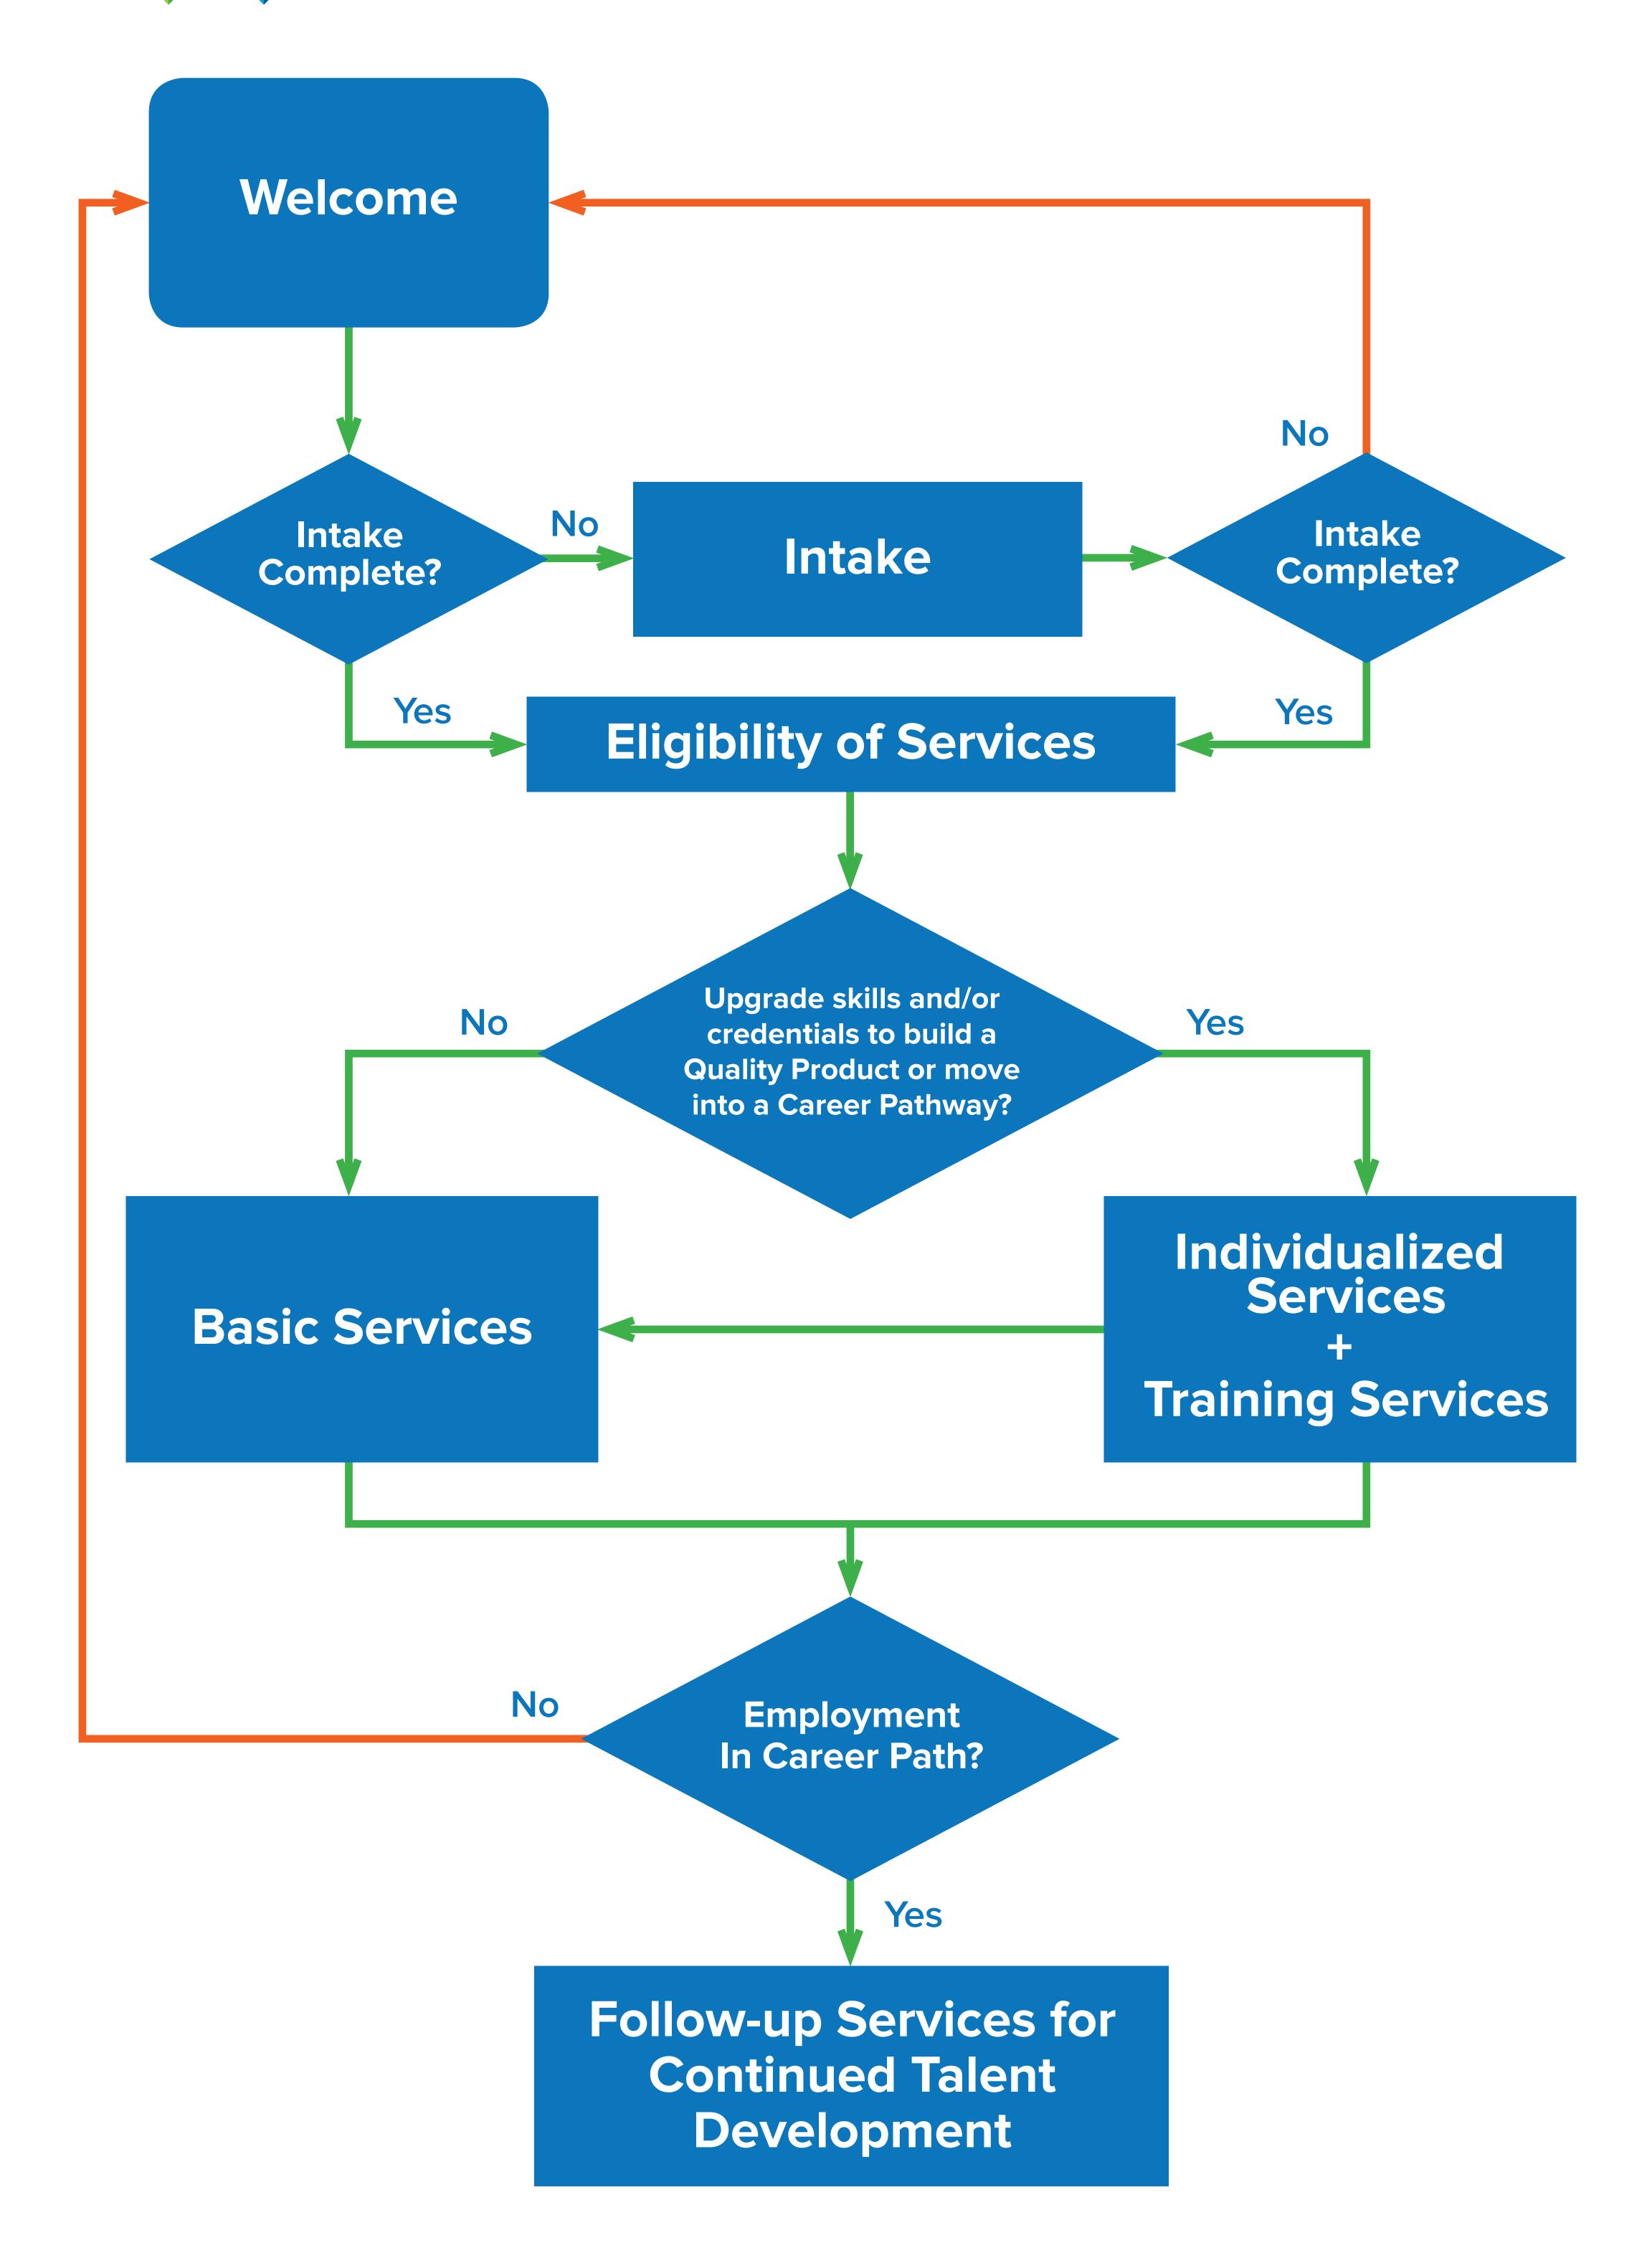

a duly authorized representative for this company. Signature of Representative **Print Name of Representative** Title of Representative Date Completed SECTION III - JOBSEEKER CONSENT \*\*SERVICE PROVIDER USE ONLY\*\* Was the Jobseeker's Consent Obtained and Documented ☐ No Date of Consent: Referral Date: SECTION IV - WORK NUMBER (IF APPLICABLE) \*\*SERVICE PROVIDER USE ONLY\*\* Hire Date: Verified By: Reference Number: SECTION V - VALIDATION OF EMPLOYMENT INFORMATION ABOVE \*\*SERVICE PROVIDER USE ONLY\*\* PROGRAM DESIGN & SERVICE DELIVERY; SECTION B; EMPLOYMENT/PLACEMENT VERIFICATION, 1-7 Validated By: **Print Name** Signature Agency/Service Site Date Verified With: Method of Verification: 

Telephone ☐ E-Mail Name and Title of Employer Representative



# TALENT DEVELOPMENT FLOW CHART





# **CSSF Specifications for Workforce Services Balanced Scorecard Report**

#### PURPOSE

The purpose of the 2022-2023 South Florida Workforce Investment Board's (SFWIB) Balanced Scorecard Report is to strengthen and make the SFWIB's workforce service delivery system more effective and efficient by simplifying complex measures systems, integrating multilevel performance indicators and focusing on the basics such as employment outcome and self-sufficiency. The Balanced Scorecard Report includes a comprehensive Job Placement performance measure that is also used as a payment structure to improve employment opportunities for all jobseekers and increase local businesses' competitive advantage in a global economy.

The SFWIB's performance structure is derived from local, state and federally