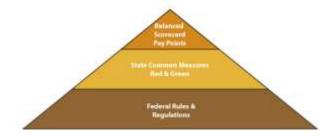

The SFWIB's performance structure is derived from local, state and federally mandated measures. The comprehensive multilevel performance measures system was used to distinguish the organization's goals and define the Balanced Scorecard's measures. This system shall assist Workforce Development Area 23 (Area 23) in exceeding performance and serving all participants. The graph below illustrates the vertical integration of the multilevel performance measures system.